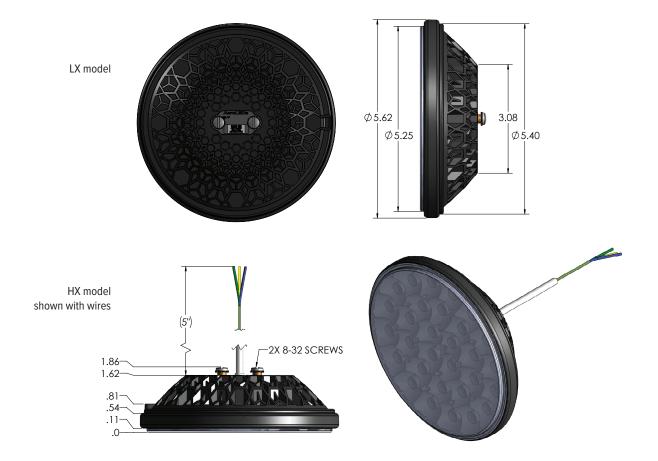

FAA- Approvals

Installation Manual

| SPECIFICATIONS              | LANDING LIGHT              |            |
|-----------------------------|----------------------------|------------|
| 46-LX/HX                    | 01-2130-LX                 | 01-2130-HX |
| Certification               | FAA-PMA/STC                |            |
| Voltage                     | 9-40                       |            |
| Current                     | 6A @14V / 2.85A @28V       |            |
| Power                       | 85 Watts max               |            |
| Pulse/WigWag                | No                         | Yes        |
| Synchronization             | No                         | Yes        |
| Thermal Protection          | Built In                   |            |
| Lumens                      | 9,250 lm                   |            |
| Candela                     | 150,000 cd                 |            |
| Beam Profile<br>(@10% peak) | 20°x20°                    |            |
| Length                      | 5.6″                       |            |
| Width                       | 5.6"                       |            |
| Depth                       | 1.9″                       |            |
| Weight                      | 20 oz                      |            |
| Heat Sink Material          | Aluminum/Black Powder Coat |            |
| Lens Material               | Polycarbonate              |            |
| Lens Protection             | Optional Film              |            |
| Mounting                    | PAR 46                     |            |
| MTBF                        | >30,000 Hours              |            |
| Temperature Range           | -55C to +70C               |            |