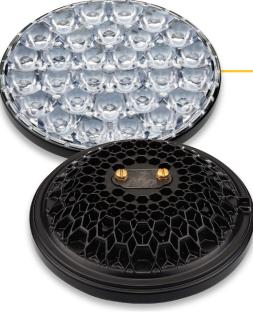

## SUNSPOT<sup>™</sup> LX/HX SERIES

Sunspot 46 LX/HX Series LED Landing Lights are designed as a drop-in replacement for existing legacy lights in a PAR46 configuration.

**HX MODEL** includes integrated Pulse or "WigWag" functionality. This feature helps to significantly increase recognition in both broad daylight as well as night operations, aiding in the avoidance of midair collisions and bird strikes. While in operation, this self contained pulse function reduces load on the electrical system by 50% as compared to incandescent bulbs.

## FEATURES

- Wide input voltage range (9-40VDC)
- Over 40% more light output than the competition
- Power consumption: 85 Watts max
- Color temperature –
  Cool White
- Built-in pulse mode (HX model)
- Simple drop-in replacement