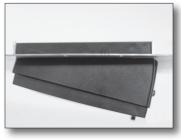

Installation Instructions for 695/696/795/796/ACE/iFly/iPadMini Angle Adapter Revision 3, March 30, 2018

Thank you for purchasing the Angle Adapter. This Adapter is designed to be used with the AirGizmos 6.25" x 8.00" Panel Docks<sup>®</sup>. This Adapter has been designed to fit in the same panel cutout as the Panel Dock. It can be installed for right or left-side viewing. Before beginning the installation process, please take a moment to fill out the registration card.

The Angle Adapter has been shipped with a set of mounting hardware necessary for attaching it to the panel dock. You will still need the hardware supplied with the Panel Dock. The hardware included is as follows: 4 AN364-832A ELASTIC LOCK NUTS, 4 BLACK SCREWS, and 4 AN960-8 FLAT WASHERS.