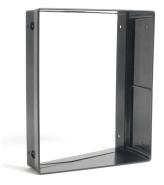

Installation Instructions for 695/696/795/796/ACE/iFly/iPadMini Angle Adapter Revision 3, March 30, 2018

Thank you for purchasing the Angle Adapter. This Adapter is designed to be used with the AirGizmos 6.25" x 8.00" Panel Docks<sup>®</sup>. This Adapter has been designed to fit in the same panel cutout as the Panel Dock. It can be installed for right or left-side viewing. Before beginning the installation process, please take a moment to fill out the registration card.

#### Step 2: Insert the Panel Dock into the Angle Adapter

The Panel Dock will fit in Angle Adapter from only one side. Once you've got the Dock fully inserted, secure it in place using the hardware included with the Angle Adapter.