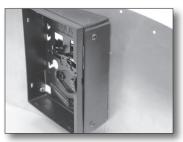

#### Step 2: Insert the Panel Dock into the Angle Adapter

The Panel Dock will fit in Angle Adapter from only one side. Once you've got the Dock fully inserted, secure it in place using the hardware included with the Angle Adapter.

The screw heads and washers should be located on the outer side of the Angle Adapter, the nuts will be on the inside of the fitted 696 Panel Dock. Be careful not to over tighten the screws.

#### Step 3: Insert the Angle Adapter

Insert the Angle Adapter into the hole and align the screw holes with the holes in the Angle Adapter. It may be necessary to relieve the panel to provide space around the screw heads on the left side of the Angle Adapter.