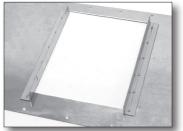

### Step 1: Prepare a hole in your panel

We're assuming that you have the Panel Dock instructions handy, and that you have followed those instructions to prepare the hole in the panel and attach mounting rails if necessary. Once you have prepared the panel and installed the rails you can continue with this document.

#### Step 3: Insert the Angle Adapter

Insert the Angle Adapter into the hole and align the screw holes with the holes in the Angle Adapter. It may be necessary to relieve the panel to provide space around the screw heads on the left side of the Angle Adapter.