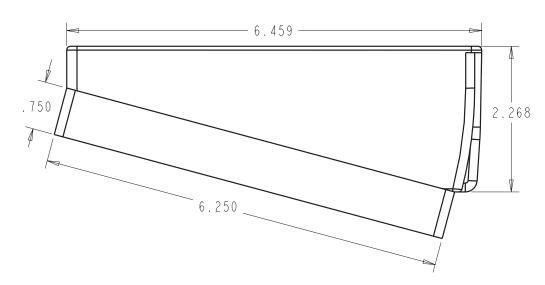

## Spec Sheet

Rev 03/30/2018

Shown with GPSMAP® 696 and 695/696 Panel Dock

Width: 6.45 in Height: 8.11 in Depth: 2.27 in

Weight: 3.8 ounces

(less mounting hardware)

## Not to scale

Cut out opening is 6.25" x 8.0"