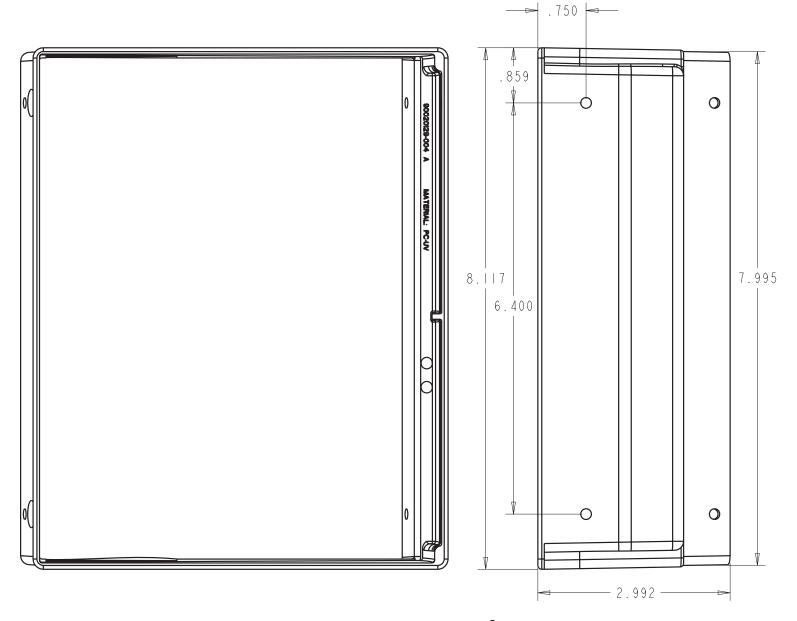

## 695/696/795/796/ACE/iFly/iPadMini Angle Adapter

## Spec Sheet

Rev 03/30/2018





Shown with GPSMAP® 696 and 695/696 Panel Dock



Width: 6.45 in Height: 8.11 in Depth: 2.27 in

Weight: 3.8 ounces

(less mounting hardware)

## Fits in a standard Avionics Stack

Patented. All trademarks and registered trademarks are the property of their respective owners.

To place an order or inquire for more information, visit our website or contact us at:

www.airgizmos.com

 (972) 671 - 8001 tel
 1100 Jupiter Road, Suite 110
 info@airgizmos.com

 (972) 231 - 3870 fax
 Plano, TX 75074
 sales@airgizmos.com



## Not to scale



Cut out opening is 6.25" x 8.0"