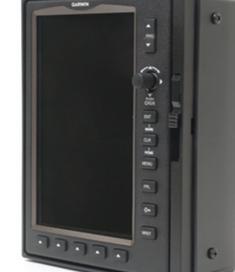

## Spec Sheet

Rev 03/30/2018

Shown with GPSMAP® 696 and 695/696 Panel Dock

Width: 6.45 in Height: 8.11 in Depth: 2.27 in

Weight: 3.8 ounces

(less mounting hardware)