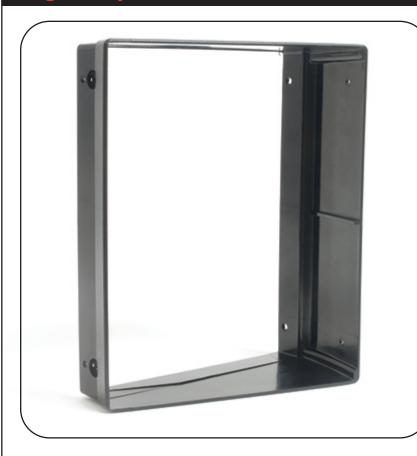

## Spec Sheet

Rev 03/30/2018

Shown with GPSMAP® 696 and 695/696 Panel Dock

Width: 6.45 in Height: 8.11 in Depth: 2.27 in

Weight: 3.8 ounces

(less mounting hardware)